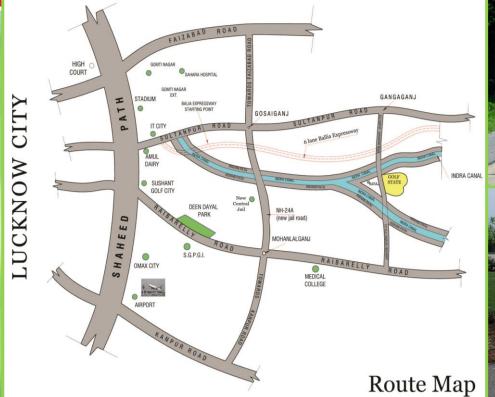

#### **Location** Map

#### Introduction

While keeping up with the urban pace, are you some where missing out on nature? Time is at a premium and going on a holiday is a privilege very few enjoy. So, why not have Mother Nature surround you? "Rado Golf Estate" delivers the best of both worlds literally at your door step. Whether it's the beauty of monsoon or the vibrancy of the spring season, you can view the many hues of nature right here. Enjoy the panoramic vistas and bask in their glory. After all, "Rado Golf Estate" is all about blending rustic charm with contemporary living. A landmark project of on the bypass road called connecting NH 731 to NH 30 which connecting to Lucknow-Ballia Expressway "Rado Golf Estate" is a perfect escape when life gets too demanding and the heart yearns for sublime peace. In many ways, this is a blessed location. With close vicinity to all the amenities and the opening of likes of SGPGI, Sahara Hospital IT City Lucknow and Educational institute taking education to new highs and malls and multinational companies mushrooming all around, Kisan path & Lucknow-Ballia Expressway is where you should be if you wish to be apart of rising Lucknow.