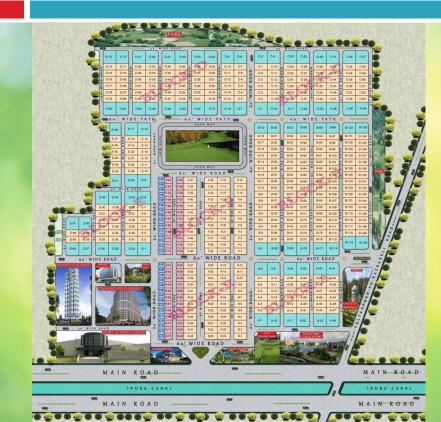

## Master Plan of the Golf Estate

- Plot Size
- Plot Size
- Plot Size
- Plot Size
- Main Entrance
- Exit Gate
- Internal Roads
- Total No. of Plot : 87 Plot in Block -R
- Amenities
- : Club House, Green Park & Children's play area & Pools

: 9 meters & 18 Mtrs. Road

: 2000 Sq. Ft.

: 5000 Sq. Ft.

: One way

: One way

: 10,000 Sq. Ft.

3000 Sq. Ft.