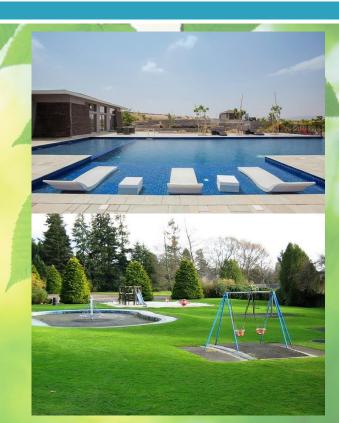

#### **Club's Amenities**

- Golf Driving Range
- Olympic Size Pool
- Lap pool & Leisure pool.
- Children's play ground
- Basketball court
- Senior Citizenship Park
- Skating court
- Multipurpose hall
- Spa
- Yoga pavilion
- Tennis Court
- Indoor Games

#### Clubhouse

- Family time, personal time or play time, "RADO Golf Estate" allows you to make the most of your day. Self-contained in every sense, "RADO Golf Estate" puts every common facility, sport activity and recreation at your door step.
- A luxurious club dedicated solely for your recreation and leisure, includes a swimming pool, Kids pool, & Leisure pool and a world-class gym. With stunning views of the open skyline and foothills to inspire you, even a routine work out turns in to a delight. While a stylish party and patio lounge at the clubhouse provides the perfect venue for family get together or a celebration.
- Clubhouse at "RADO Golf Estate" also boast so fan in door and out door recreational areas, such as billiards, table tennis and a state-of-the-art which make for a very pleasant evening. With just limited residents to share the many privileges, you can enjoy all of the min your own time, at your own pace.

# Swimming Pool